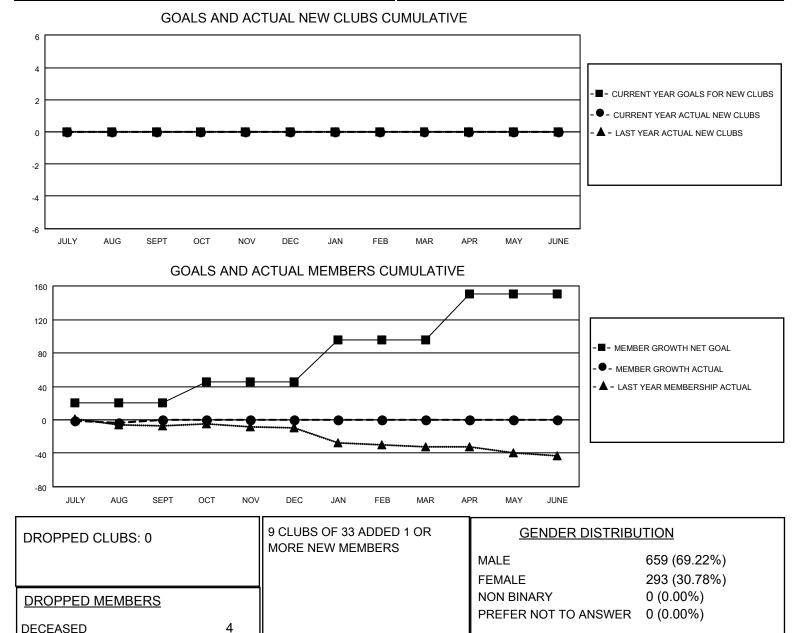

## LOCATION NEW ZEALAND

District 202 D

Results as of: 8/31/2023

| Clubs                 |               |           |               | Members               |                         |                         |                                                    |
|-----------------------|---------------|-----------|---------------|-----------------------|-------------------------|-------------------------|----------------------------------------------------|
| RESULTS FOR 2023-2024 |               |           |               | RESULTS FOR 2023-2024 |                         |                         |                                                    |
| QUARTER               | NEW CLUB GOAL | NEW CLUBS | DROPPED CLUBS | QUARTER MEM           | IBER GROWTH NET<br>GOAL | MEMBER GROWTH<br>ACTUAL | DROPPED<br>MEMBERS ACTUAL<br>(including transfers) |
| JULY/AUG/SEPT         | 0             | 0         | 0             | JULY/AUG/SEPT         | 20                      | 18                      | 19                                                 |
| OCT/NOV/DEC           | 0             | 0         | 0             | OCT/NOV/DEC           | 25                      | 0                       | 0                                                  |
| JAN/FEB/MAR           | 0             | 0         | 0             | JAN/FEB/MAR           | 50                      | 0                       | 0                                                  |
| APR/MAY/JUNE          | 0             | 0         | 0             | APR/MAY/JUNE          | 55                      | 0                       | 0                                                  |

CLICK HERE FOR CUMULATIVE

MEMBERSHIP DATA

0

15

19

CLUB CANCELLED

OTHER TOTAL

MBR0181